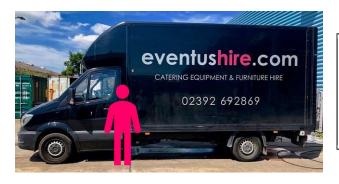

# **Eventushire Delivery Vehicles**

## **Approx. Heights & Weights**

| Height | 9 foot         |
|--------|----------------|
| Length | 20 foot        |
| Width  | 8 foot         |
| Weight | <b>3.5</b> Ton |

| Height | 11 foot        |
|--------|----------------|
| Length | 23 foot        |
| Width  | 9 foot         |
| Weight | <b>3.5</b> Ton |