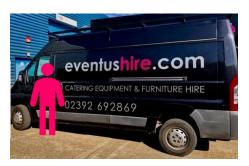

# **Eventushire Delivery Vehicles**

## **Approx. Heights & Weights**

| Height | 9 foot         |
|--------|----------------|
| Length | 20 foot        |
| Width  | 8 foot         |
| Weight | <b>3.5</b> Ton |

| Height | 11 foot        |
|--------|----------------|
| Length | 23 foot        |
| Width  | 9 foot         |
| Weight | <b>3.5</b> Ton |