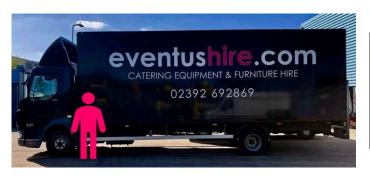

# **Eventushire Delivery Vehicles**

| Height | <b>12</b> foot             |
|--------|----------------------------|
| Length | 32 foot                    |
| Width  | <b>10</b> foot             |
| Weight | <b>7.5</b> & <b>12</b> Ton |